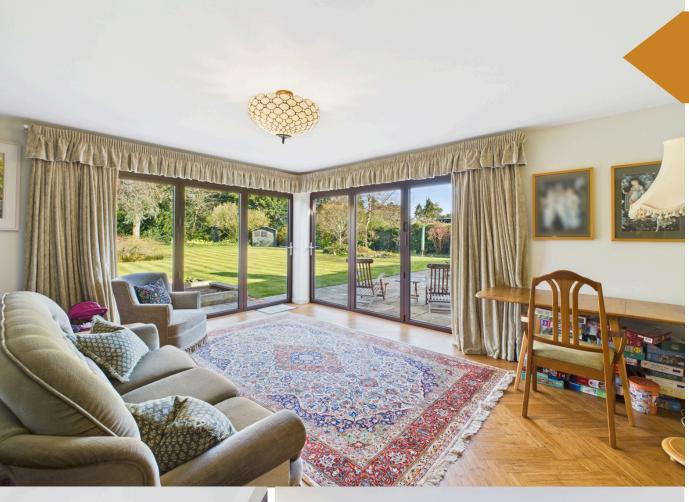

Further along the hallway is the extended dining room — a stylish space with part-vaulted ceiling, bamboo herringbone flooring, and a multi-fuel stove. The sitting room, also accessed directly from the hallway, is a welcoming retreat with a gas-fired log-effect stove (remotely controlled) and a feature library wall. From here, a pair of glazed bifold doors lead into the garden room — a striking addition with a glazed corner and direct access to the garden.