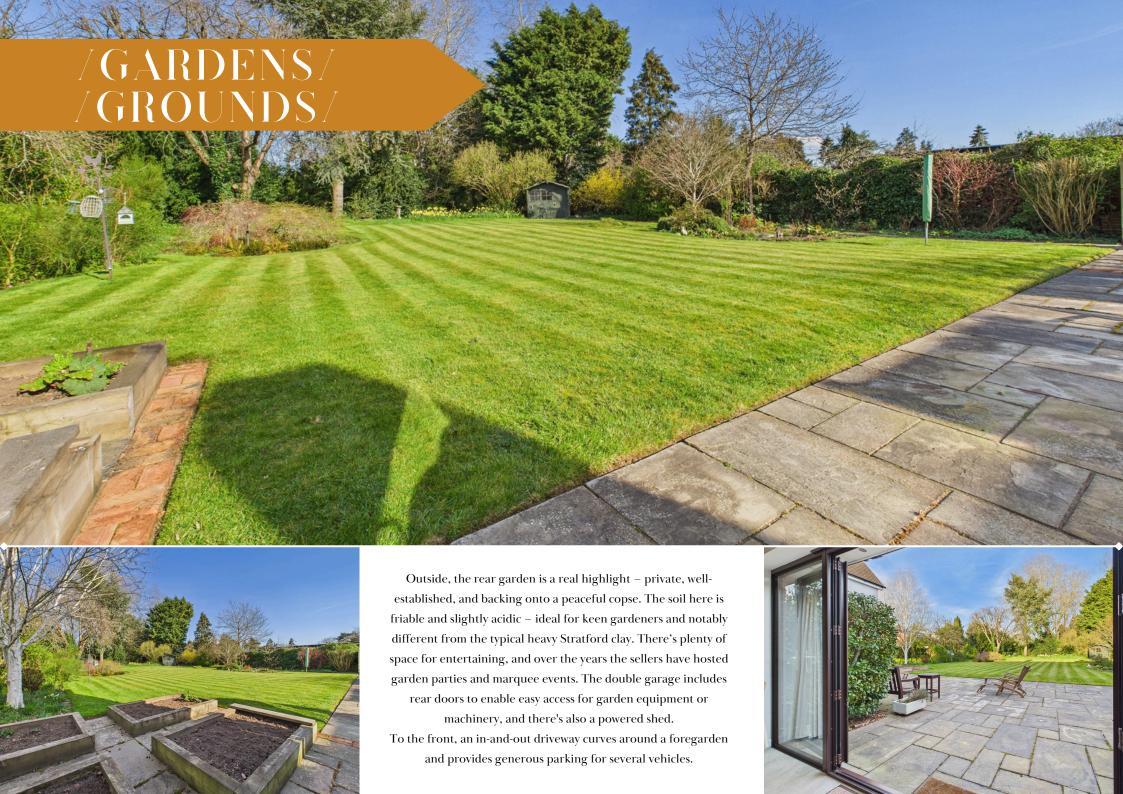

/COME DINE WITH ME/

/GARDENS/GROUNDS/

# KEY FEATURES

- Extended in 2003 and 2020, with major renovations and upgrades in 2013
- Open-plan kitchen, dining and family room with vaulted ceilings and French doors
- 2013 works included rebuilt dormers and stylish zinc roof with Velux windows
- Bamboo herringbone floor extends throughout the ground floor (with the exception of the kitchen, laundry and wet room)
- Sitting room with gas-fired log-effect stove (remote-controlled) and full library wall
- Wet room on the ground floor with easy level-access showering
- Five double bedrooms arranged in separate wings for privacy
- Rear garden with friable, slightly acidic soil perfect for planting and outdoor entertaining
- Pair of doors from the garden room open to a private garden backing onto a copse
- Double garage with rear doors for easy access to garden equipment or machinery
- Planning permission granted for solar panels yet to be installed
- Offered with no upward chain for a straightforward purchase