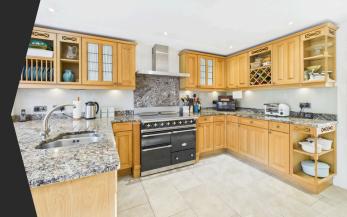

The heart of the home is the open-plan kitchen, dining and family space – designed with both everyday living and entertaining in mind. Vaulted ceilings, Velux windows, and a fully glazed rear wall with French doors flood the room with natural light and open onto the garden. There's space for a relaxed seating area with a sofa, making this a truly sociable hub of the home. The rear extension features a stylish zinc roof added during the 2013 renovation. A practical utility room is located just off the kitchen.