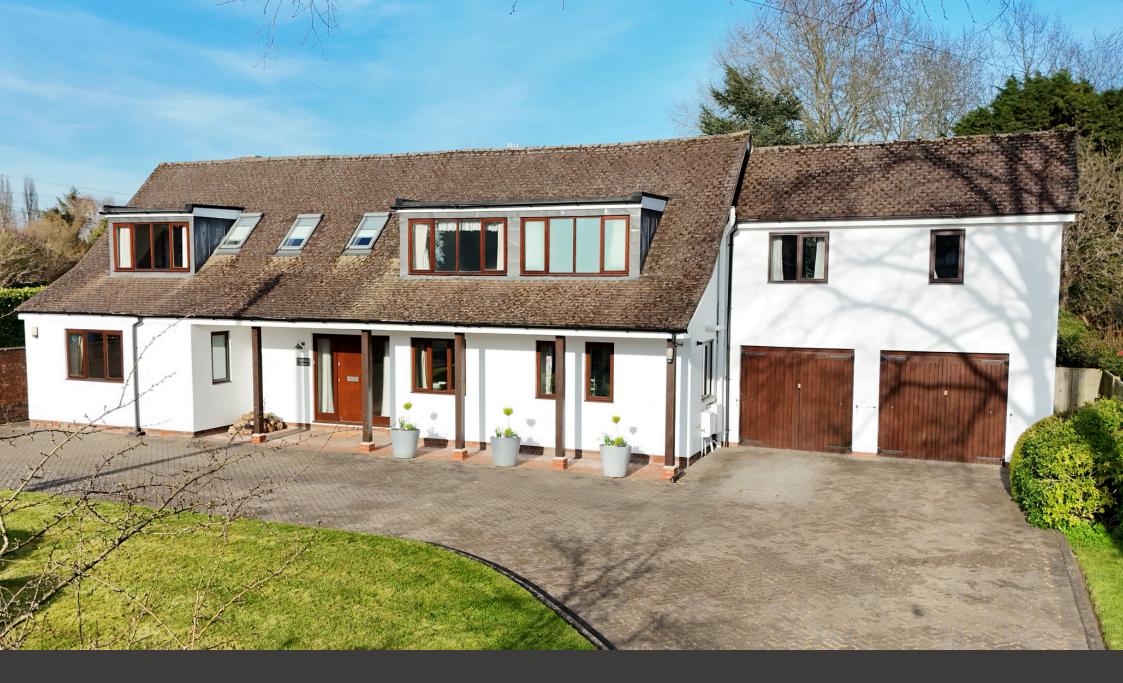

## TAKE A LOOK

Believed to date back to 1967, this remarkable family home has been thoughtfully remodelled, extended and improved over the years to offer a superb blend of space, light, and flexibility – ideal for modern family life. Set on a plot of just over a third of an acre, the property was extended in 2003 and again in 2020, with extensive renovations taking place in 2013.

# KEY FEATURES

- Extended in 2003 and 2020, with major renovations and upgrades in 2013
- Open-plan kitchen, dining and family room with vaulted ceilings and French doors
- 2013 works included rebuilt dormers and stylish zinc roof with Velux windows
- Bamboo herringbone floor extends throughout the ground floor (with the exception of the kitchen, laundry and wet room)
- Sitting room with gas-fired log-effect stove (remote-controlled) and full library wall
- Wet room on the ground floor with easy level-access showering
- Five double bedrooms arranged in separate wings for privacy
- Rear garden with friable, slightly acidic soil perfect for planting and outdoor entertaining
- Pair of doors from the garden room open to a private garden backing onto a copse
- Double garage with rear doors for easy access to garden equipment or machinery
- Planning permission granted for solar panels yet to be installed
- Offered with no upward chain for a straightforward purchase