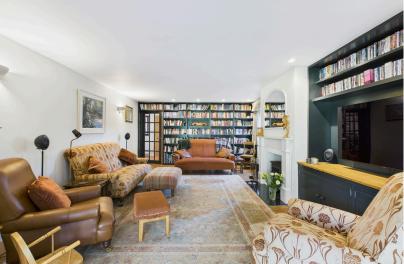

Further along the hallway is the extended dining room — a stylish space with part-vaulted ceiling, bamboo herringbone flooring, and a multi-fuel stove. The sitting room, also accessed directly from the hallway, is a welcoming retreat with a gas-fired log-effect stove (remotely controlled) and a feature library wall. From here, a pair of glazed bifold doors lead into the garden room — a striking addition with a glazed corner and direct access to the garden.