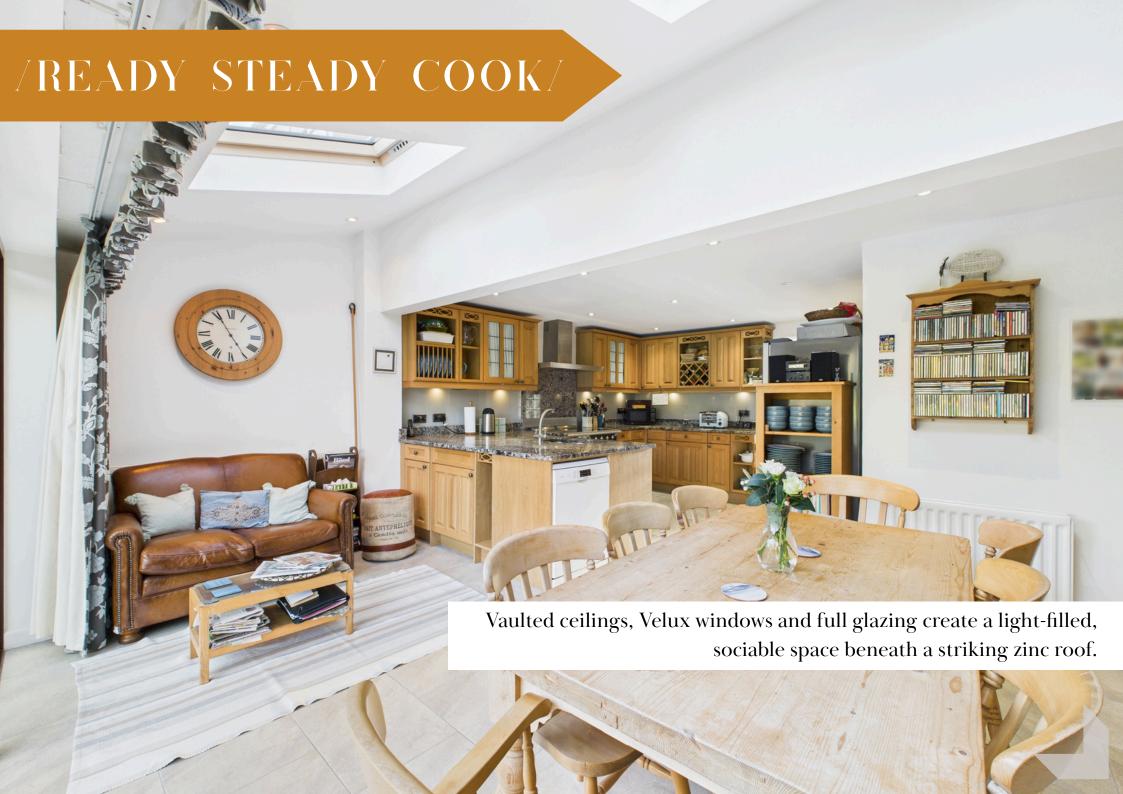

The heart of the home is the open-plan kitchen, dining and family space – designed with both everyday living and entertaining in mind. Vaulted ceilings, Velux windows, and a fully glazed rear wall with French doors flood the room with natural light and open onto the garden. There's space for a relaxed seating area with a sofa, making this a truly sociable hub of the home. The rear extension features a stylish zinc roof added during the 2013 renovation. A practical utility room is located just off the kitchen.