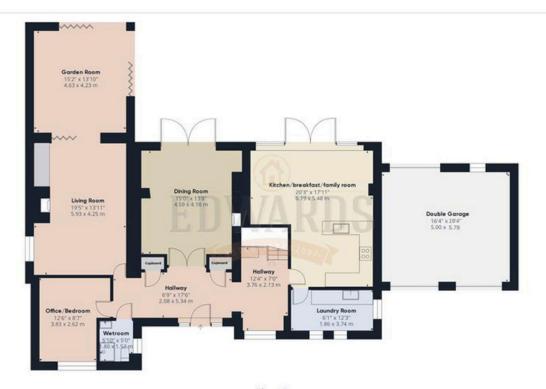

The heart of the home is the open-plan kitchen, dining and family space – designed with both everyday living and entertaining in mind. Vaulted ceilings, Velux windows, and a fully glazed rear wall with French doors flood the room with natural light and open onto the garden. There's space for a relaxed seating area with a sofa, making this a truly sociable hub of the home. The rear extension features a stylish zinc roof added during the 2013 renovation. A practical utility room is located just off the kitchen.

Further along the hallway is the extended dining room — a stylish space with part-vaulted ceiling, bamboo herringbone flooring, and a multi-fuel stove. The sitting room, also accessed directly from the hallway, is a welcoming retreat with a gas-fired log-effect stove (remotely controlled) and a feature library wall. From here, a pair of glazed bifold doors lead into the garden room — a striking addition with a glazed corner and direct access to the garden.

Also on the ground floor is a versatile home office or sixth bedroom, served by a beautifully refitted wet room with level-access showering – ideal for anyone needing easy accessibility.

Upstairs, a wide landing leads to five double bedrooms, thoughtfully arranged across separate wings to create a sense of privacy. The principal bedroom is a peaceful retreat, with dual-aspect windows, generous built-in wardrobes, and a refitted five-piece en suite. One of the bedrooms features a vaulted ceiling and wonderful views across the garden, while bedrooms three and four share a Jack and Jill shower room. A further double bedroom and a refitted four-piece family bathroom complete the upstairs accommodation.

Floor 0

Floor 1

### Approximate total area®

3226.91 ft<sup>2</sup> 299.79 m<sup>2</sup>

#### Reduced headroom

104.13 ft<sup>2</sup> 9.67 m<sup>2</sup>

(1) Excluding balconies and terraces

Reduced headroom

...... Below 5 ft/1.5 m

While every attempt has been made to ensure accuracy, all measurements are approximate, not to scale. This floor plan is for illustrative purposes only.