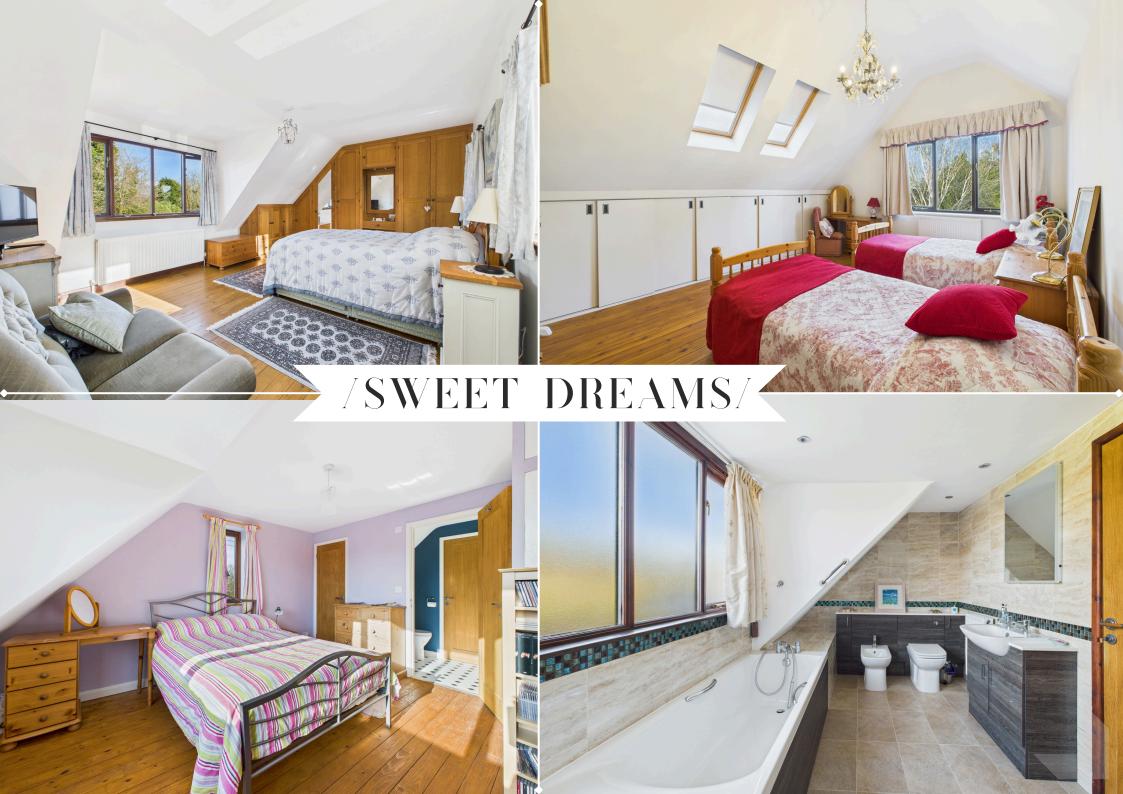

Also on the ground floor is a versatile home office or sixth bedroom, served by a beautifully refitted wet room with level-access showering – ideal for anyone needing easy accessibility.

Upstairs, a wide landing leads to five double bedrooms, thoughtfully arranged across separate wings to create a sense of privacy. The principal bedroom is a peaceful retreat, with dual-aspect windows, generous built-in wardrobes, and a refitted five-piece en suite. One of the bedrooms features a vaulted ceiling and wonderful views across the garden, while bedrooms three and four share a Jack and Jill shower room. A further double bedroom and a refitted four-piece family bathroom complete the upstairs accommodation.