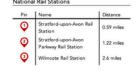

| Pin      | Name                              | Distance   |
|----------|-----------------------------------|------------|
| <b>Q</b> | Bell                              | 0.12 miles |
| <b>②</b> | Stratford Girls Grammar<br>School | 0.13 miles |
| <b>②</b> | Evesham Road                      | 0.2 miles  |
| <b>@</b> | Aintree Road                      | 0.22 miles |
| 3        | Anne Hathaways Cottage            | 0.21 miles |