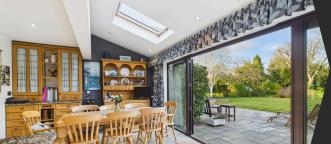

The heart of the home is the open-plan kitchen, dining and family space – designed with both everyday living and entertaining in mind. Vaulted ceilings, Velux windows, and a fully glazed rear wall with French doors flood the room with natural light and open onto the garden. There's space for a relaxed seating area with a sofa, making this a truly sociable hub of the home. The rear extension features a stylish zinc roof added during the 2013 renovation. A practical utility room is located just off the kitchen.