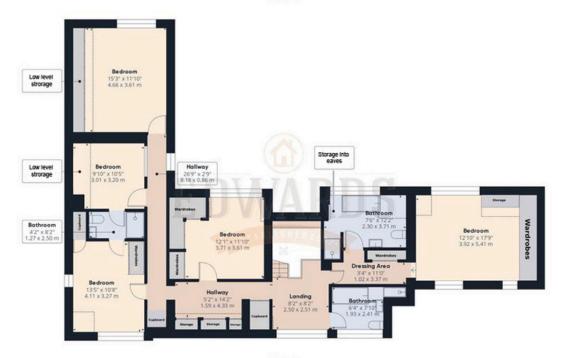

Also on the ground floor is a versatile home office or sixth bedroom, served by a beautifully refitted wet room with level-access showering – ideal for anyone needing easy accessibility.

Upstairs, a wide landing leads to five double bedrooms, thoughtfully arranged across separate wings to create a sense of privacy. The principal bedroom is a peaceful retreat, with dual-aspect windows, generous built-in wardrobes, and a refitted five-piece en suite. One of the bedrooms features a vaulted ceiling and wonderful views across the garden, while bedrooms three and four share a Jack and Jill shower room. A further double bedroom and a refitted four-piece family bathroom complete the upstairs accommodation.

Floor 0

Floor 1

### Approximate total area®

3226.91 ft<sup>2</sup> 299.79 m<sup>2</sup>

#### Reduced headroom

104.13 ft<sup>2</sup> 9.67 m<sup>2</sup>

(1) Excluding balconies and terraces

Reduced headroom

...... Below 5 ft/1.5 m

While every attempt has been made to ensure accuracy, all measurements are approximate, not to scale. This floor plan is for illustrative purposes only.