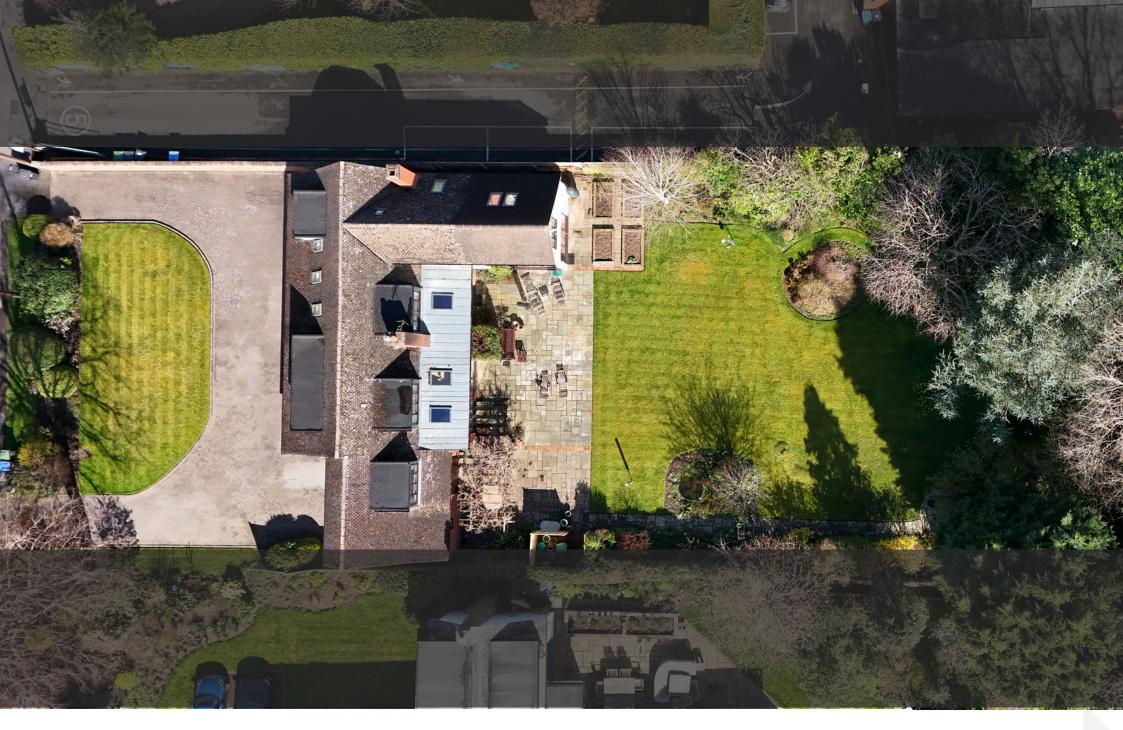

## TAKE A LOOK

Believed to date back to 1967, this remarkable family home has been thoughtfully remodelled, extended and improved over the years to offer a superb blend of space, light, and flexibility – ideal for modern family life. Set on a plot of just over a third of an acre, the property was extended in 2003 and again in 2020, with extensive renovations taking place in 2013.

Also on the ground floor is a versatile home office or sixth bedroom, served by a beautifully refitted wet room with level-access showering – ideal for anyone needing easy accessibility.

Upstairs, a wide landing leads to five double bedrooms, thoughtfully arranged across separate wings to create a sense of privacy. The principal bedroom is a peaceful retreat, with dual-aspect windows, generous built-in wardrobes, and a refitted five-piece en suite. One of the bedrooms features a vaulted ceiling and wonderful views across the garden, while bedrooms three and four share a Jack and Jill shower room. A further double bedroom and a refitted four-piece family bathroom complete the upstairs accommodation.

Planning permission is in place for solar panels, offering a future opportunity for eco-conscious improvements.

Offered for sale with no upward chain, this is a home that offers space, character, and potential in equal measure.