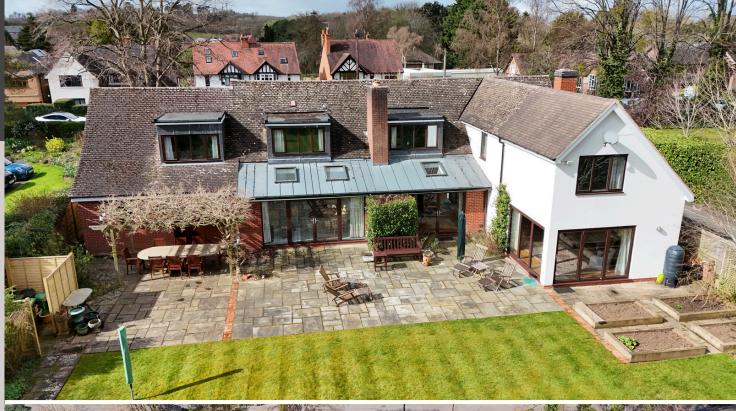

13 works included rebuilt dormers and stylish zinc roof with Velux windows
- Bamboo herringbone floor extends throughout the ground floor (with the exception of the kitchen, laundry and wet room)
- Sitting room with gas-fired log-effect stove (remote-controlled) and full library wall
- Wet room on the ground floor with easy level-access showering
- Five double bedrooms arranged in separate wings for privacy
- Rear garden with friable, slightly acidic soil perfect for planting and outdoor entertaining
- Pair of doors from the garden room open to a private garden backing onto a copse
- Double garage with rear doors for easy access to garden equipment or machinery
- Planning permission granted for solar panels yet to be installed
- Offered with no upward chain for a straightforward purchase











## TAKE A LOOK

Believed to date back to 1967, this remarkable family home has been thoughtfully remodelled, extended and improved over the years to offer a superb blend of space, light, and flexibility – ideal for modern family life. Set on a plot of just over a third of an acre, the property was extended in 2003 and again in 2020, with extensive renovations taking place in 2013.

The welcoming entrance hall sets the tone for what's to come – spacious, bright, and full of surprises. The layout unfolds in a way that keeps offering more, thanks to clever extensions that seem to reveal new rooms just when you think you've seen it all.

The heart of the home is the open-plan kitchen, dining and family space – designed with both everyday living and entertaining in mind. Vaulted ceili