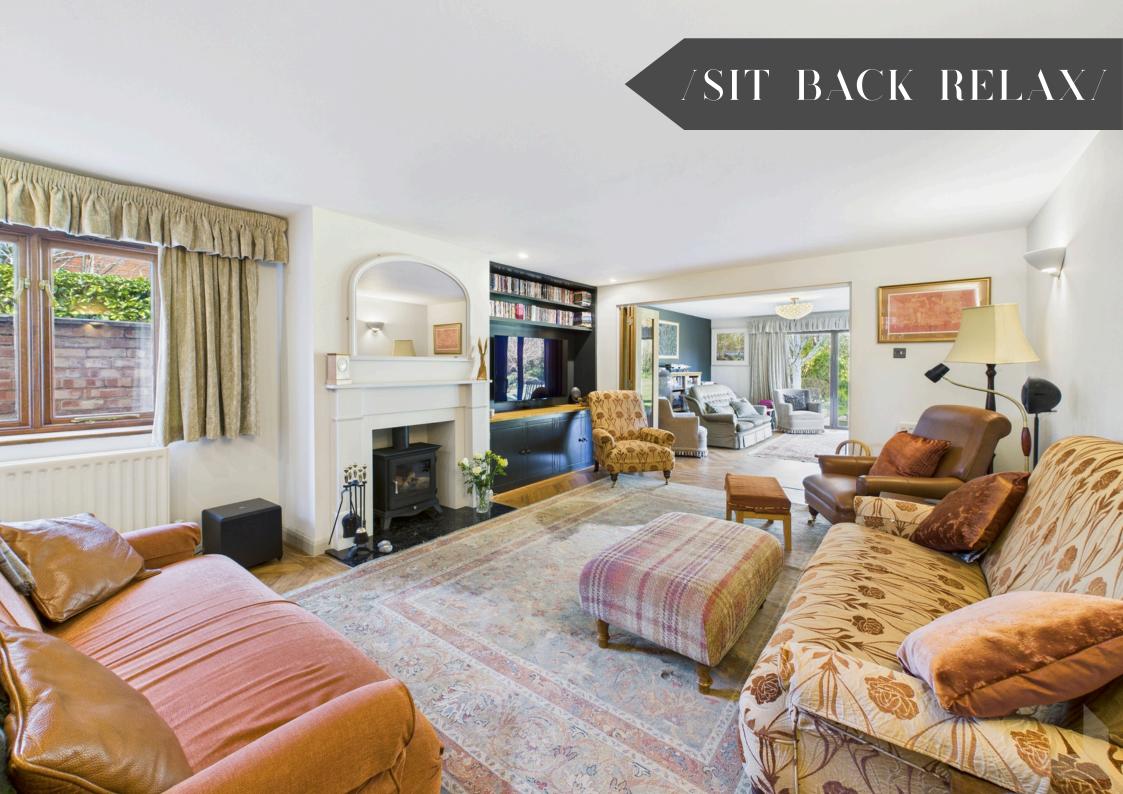

Further along the hallway is the extended dining room — a stylish space with part-vaulted ceiling, bamboo herringbone flooring, and a multi-fuel stove. The sitting room, also accessed directly from the hallway, is a welcoming retreat with a gas-fired log-effect stove (remotely controlled) and a feature library wall. From here, a pair of glazed bifold doors lead into the garden room — a striking addition with a glazed corner and direct access to the garden.