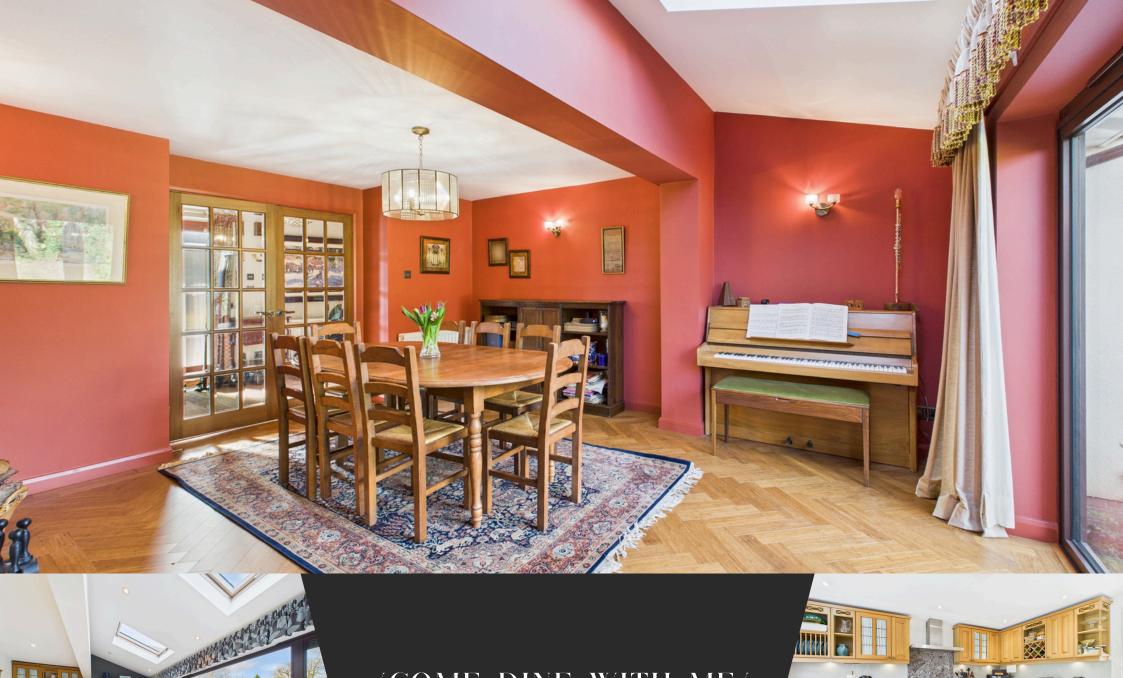

Further along the hallway is the extended dining room — a stylish space with part-vaulted ceiling, bamboo herringbone flooring, and a multi-fuel stove. The sitting room, also accessed directly from the hallway, is a welcoming retreat with a gas-fired log-effect stove (remotely controlled) and a feature library wall. From here, a pair of glazed bifold doors lead into the garden room — a striking addition with a glazed corner and direct access to the garden.