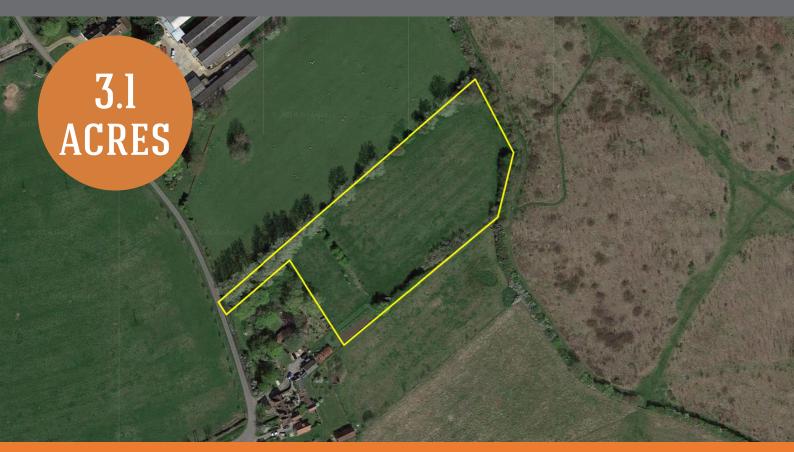

## £POA - Subject to planning

Are you looking for that Paragraph 55 opportunity (subject to planning)? We think this land parcel (3.1 acres just a few miles out of Welford-on-Avon) would lend itself well in respect of it's open countryside location and the story of the land surrounding it.